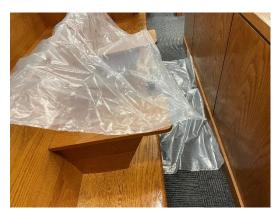

## Observations - Work Area 1: Courtroom 1 (Room 384) and Courtroom 2 (Room 383)

| Site Isolation & Facilities/Equipment | Acceptable | A Level 1 work area was created by laying a drop sheet below the work<br>area. All necessary tools on site were observed to be in good and<br>working condition. |
|---------------------------------------|------------|------------------------------------------------------------------------------------------------------------------------------------------------------------------|
| Cleaning                              | Acceptable | HEPA vacuum (D.O.P. tested August 1, 2023) was used to clean up any debris caused by the removal of the ceiling tiles.                                           |
| Waste Handling                        | Acceptable | No waste materials remain in the work area.                                                                                                                      |
| Other                                 | Acceptable | One mould-impacted and two water-stained ceiling tiles identified within Courtroom 1 and Courtroom 2 has been removed.                                           |

General view of work area in Courtroom 2.

View of Courtroom 1 after abatement of mould-impacted ceiling tile.

\pinchin.com\Miss\Job\331000s\0331135.000 CBRE,IO,491SteelesE,Milton,IEQ,MIAQ\Deliverables\Site Review\331135 Site Review 01, FIr 3, MCH, 491SteelesE,Milton, CBRE, August 24, 2023.docx Template: Site Review Report Template HAZ, June 30, 2021