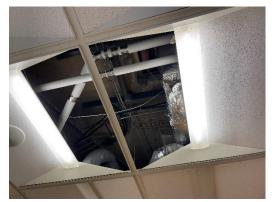

| Discussion   | One mould-impacted ceiling tile from Courtroom 1 and two water-stained ceiling tiles from Courtroom 2 have been removed and replaced.                                                        |
|--------------|----------------------------------------------------------------------------------------------------------------------------------------------------------------------------------------------|
| Action Items | Note that the contractor did not remove all water stained ceiling tiles as they reported to Pinchin that they were directed to only remove 2 and they did not have enough replacement tiles. |

## Observations - Work Area 1: Courtroom 1 (Room 384) and Courtroom 2 (Room 383)

| Site Isolation & Facilities/Equipment | Acceptable | A Level 1 work area was created by laying a drop sheet below the work<br>area. All necessary tools on site were observed to be in good and<br>working condition. |
|---------------------------------------|------------|------------------------------------------------------------------------------------------------------------------------------------------------------------------|
| Cleaning                              | Acceptable | HEPA vacuum (D.O.P. tested August 1, 2023) was used to clean up any debris caused by the removal of the ceiling tiles.                                           |
| Waste Handling                        | Acceptable | No waste materials remain in the work area.                                                                                                                      |
| Other                                 | Acceptable | One mould-impacted and two water-stained ceiling tiles identified within Courtroom 1 and Courtroom 2 has been removed.                                           |

## Observations - Work Area 1: Courtroom 1 (Room 384) and Courtroom 2 (Room 383)

Map showing affected ceiling tiles removed (Green Mould Impacted and Blue Water-stained).

View of Courtroom 2 after abatement of water-stained ceiling tiles.