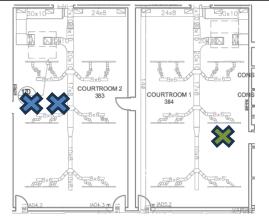

## Observations - Work Area 1: Courtroom 1 (Room 384) and Courtroom 2 (Room 383)

Map showing affected ceiling tiles removed (Green Mould Impacted and Blue Water-stained).

View of Courtroom 2 after abatement of water-stained ceiling tiles.